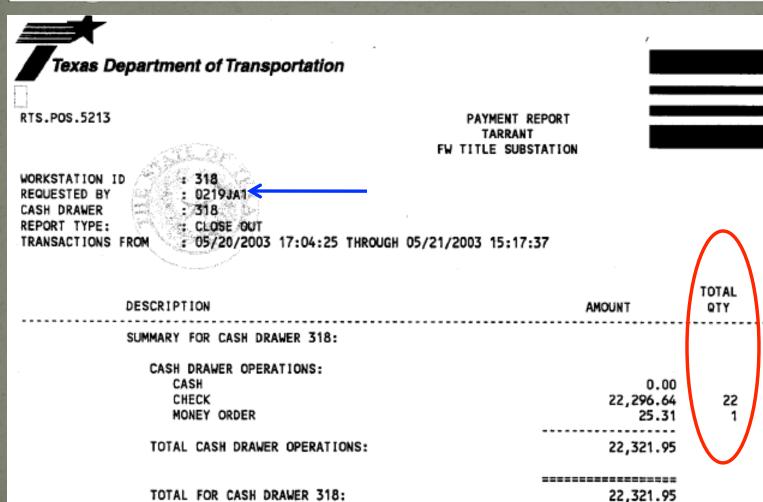

## Payment Close Out Report

. . . END OF REPORT . . .

## Calculator Tape - WS 318

0 • \* 50.00+ 803.57+ 341 • 14+ 178 - 35+ 7,854.37+ 4,278.16+ 6,212.88+ 2:043.72+ 13.00+ 546-75+ 010 22,321.95\* #5.21.03 0 • \*