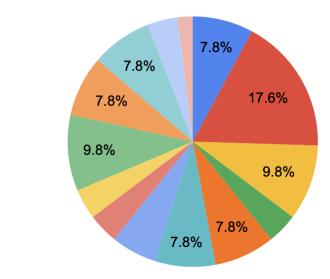

#### **MPAff Placement by Policy Area**

Healthcare
Education
Human Services/Social Services
Elected Officials/Political Parties
Environment/Energy
Infrastructure/Transportation
Community or Economic Development
International Development/International Relations
Philanthropy
Research or Consulting
Local Government (city, county)
State Government
National Government (Federal)
Science, Technology

| Area                                              | Count |
|---------------------------------------------------|-------|
| Healthcare                                        | 4     |
| Education                                         | 9     |
| Human Services/Social Services                    | 5     |
| Elected Officials/Political Parties               | 2     |
| Environment/Energy                                | 4     |
| Infrastructure/Transportation                     | 4     |
| Community or Economic Development                 | 3     |
| International Development/International Relations | 2     |
| Philanthropy                                      | 2     |
| Research or Consulting                            | 5     |
| Local Government (city, county)                   | 4     |
| State Government                                  | 4     |
| National Government (Federal)                     | 2     |
| Science, Technology                               | 1     |
| Grand Total                                       | 51    |