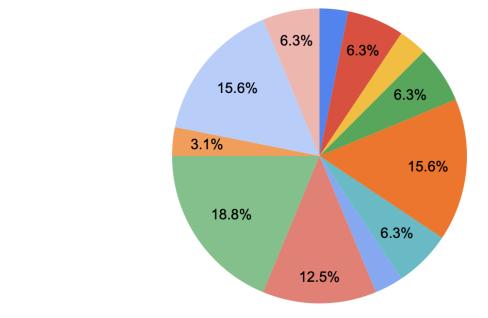

| Area                                              | Count |
|---------------------------------------------------|-------|
| Healthcare                                        | 4     |
| Education                                         | 9     |
| Human Services/Social Services                    | 5     |
| Elected Officials/Political Parties               | 2     |
| Environment/Energy                                | 4     |
| Infrastructure/Transportation                     | 4     |
| Community or Economic Development                 | 3     |
| International Development/International Relations | 2     |
| Philanthropy                                      | 2     |
| Research or Consulting                            | 5     |
| Local Government (city, county)                   | 4     |
| State Government                                  | 4     |
| National Government (Federal)                     | 2     |
| Science, Technology                               | 1     |
| Grand Total                                       | 51    |