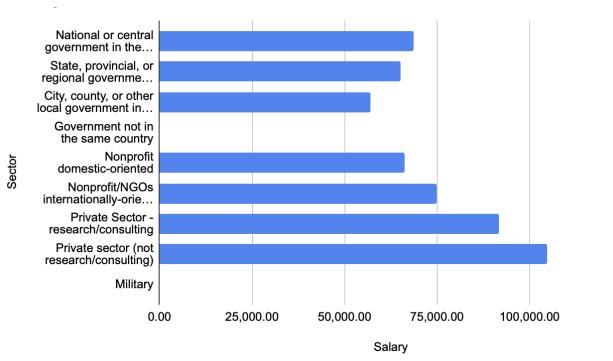

### **MPAff Average Salary by Sector**

| Sector                                                                       | Salary             |
|------------------------------------------------------------------------------|--------------------|
| National or central government in the same country as the program            | 68,750.50          |
| State, provincial, or regional government in the same country as the program | \$65,201           |
| City, county, or other local government in the same country as the program   | \$57,000.00        |
| Government not in the same country                                           | \$57,000.00<br>N/A |
| Nonprofit domestic-oriented                                                  | \$66,155           |
| Nonprofit/NGOs internationally-oriented                                      | \$75,000           |
| Private Sector - research/consulting                                         | \$91,786           |
| Private sector (not research/consulting)                                     | \$104,689          |
| Military                                                                     | N/A                |