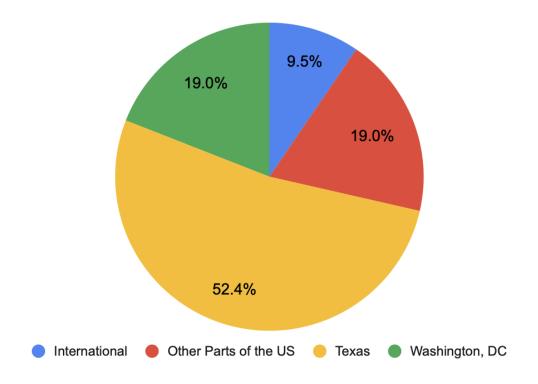

## **MPAff Placement by Location**

| Location              | Count |
|-----------------------|-------|
| International         | 0     |
| Other Parts of the US | 8     |
| Texas                 | 26    |
| Washington, DC        | 4     |
| Grand Total           | 38    |