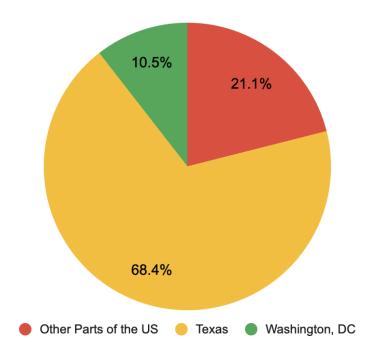

## **MPAff Placement by Location**

| Location              | Count |
|-----------------------|-------|
| International         | 0     |
| Other Parts of the US | 8     |
| Texas                 | 26    |
| Washington, DC        | 4     |
| Grand Total           | 38    |