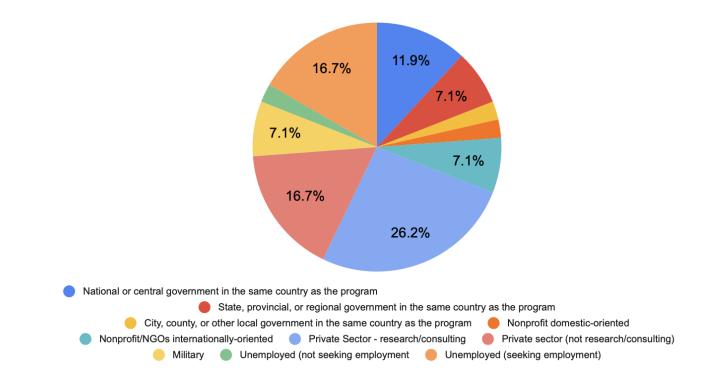

#### **MGPS Employment by Sector**

| Sector                                                                       | Count |
|------------------------------------------------------------------------------|-------|
| National or central government in the same country as the program            | 5     |
| State, provincial, or regional government in the same country as the program | 3     |
| City, county, or other local government in the same country as the program   | 1     |
| Government not in the same country                                           | N/A   |
| Nonprofit domestic-oriented                                                  | 1     |
| Nonprofit/NGOs internationally-oriented                                      | 3     |
| Private Sector - research/consulting                                         | 11    |
| Private sector (not research/consulting)                                     | 7     |
| Military                                                                     | 3     |
| Unemployed (not seeking employment                                           | 1     |
| Unemployed (seeking employment)                                              | 7     |
| Grand Total                                                                  | 42    |