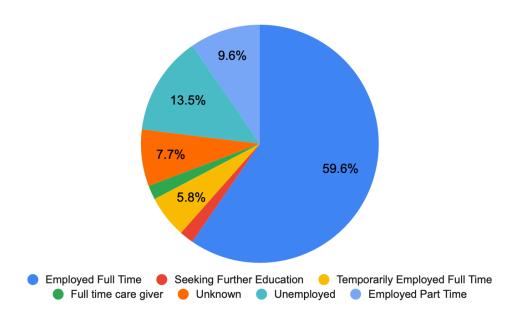

# **MGPS Employment Status**

| Status                         | Count |
|--------------------------------|-------|
| Employed Full Time             | 31    |
| Seeking Further Education      | 1     |
| Temporarily Employed Full Time | 3     |
| Full time care giver           | 1     |
| Unknown                        | 4     |
| Unemployed                     | 7     |
| Employed Part Time             | 5     |
| Total                          | 52    |