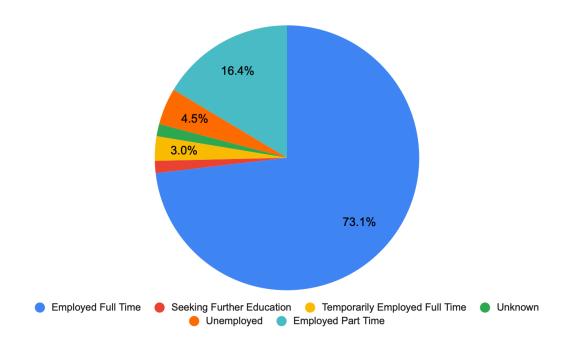

### **MPAff Employment Status**

| Status                         | Count |
|--------------------------------|-------|
| Employed Full Time             | 49    |
| Seeking Further Education      | 1     |
| Temporarily Employed Full Time | 2     |
| Unknown                        | 1     |
| Unemployed                     | 3     |
| Employed Part Time             | 11    |
| Total                          | 67    |