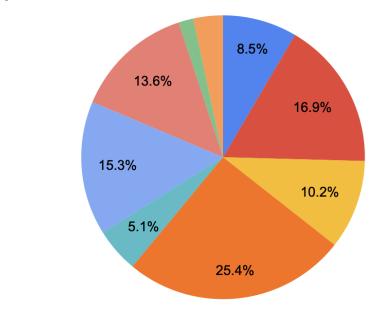

| Sector                                                                       | Count |
|------------------------------------------------------------------------------|-------|
| National or central government in the same country as the program            | 5     |
| State, provincial, or regional government in the same country as the program | 10    |
| City, county, or other local government in the same country as the program   | 6     |
| Government not in the same country                                           |       |
| Nonprofit domestic-oriented                                                  | 15    |
| Nonprofit/NGOs internationally-oriented                                      | 3     |
| Private Sector - research/consulting                                         | 9     |
| Private sector (not research/consulting)                                     | 8     |
| Military                                                                     | 0     |
| Unemployed (not seeking employment                                           | 1     |
| Unemployed (seeking employment)                                              | 2     |
| Grand Total                                                                  | 59    |