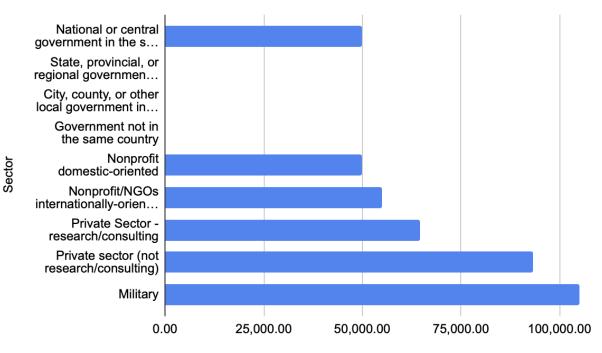

### MGPS Average Salary by Sector

Salary

| Sector                                                                       | Salary    |
|------------------------------------------------------------------------------|-----------|
| National or central government in the same<br>country as the program         | 50,000.60 |
| State, provincial, or regional government in the same country as the program | Unknown   |
| City, county, or other local government in the same country as the program   | Unknown   |
| Government not in the same country                                           | N/A       |
| Nonprofit domestic-oriented                                                  | \$50,002  |
| Nonprofit/NGOs internationally-oriented                                      | \$55,001  |
| Private Sector - research/consulting                                         | 64,723.17 |
| Private sector (not research/consulting)                                     | \$93,334  |
| Military                                                                     | \$105,001 |

\*Unknown: No students who indicated employment in this sector reported salary